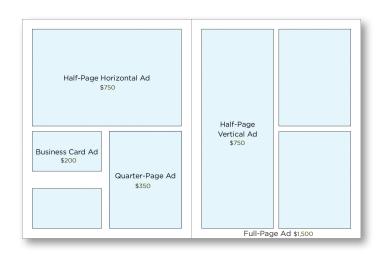

Printing: full color

**PRINT AD SIZES** 

Double Page Spread 17 x 11"

(w/bleed 17.5 x 11.25")

Full-Page Cover 8.5 x 11" (w/bleed 8.75 x 11.25")

Full-Page Interior  $7.5 \times 10$ "

Half-Page Horizontal  $7.5 \times 4.875$ "

Half-Page Vertical  $3.625 \times 10$ "

Quarter-Page  $3.625 \times 4.875$ "

Business Card 3.5 x 2"