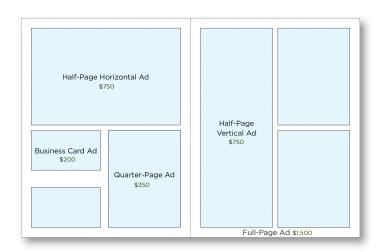

Printing: full color

**PRINT AD SIZES** 

Double Page Spread 17 x 11"

(w/bleed 17.5 x 11.25")

Full-Page Cover 8.5 x 11" (w/bleed 8.75 x 11.25")

Full-Page Interior  $7.5 \times 10''$ Half-Page Horizontal  $7.5 \times 4.875''$ Half-Page Vertical  $3.625 \times 10''$ Quarter-Page  $3.625 \times 4.875''$ 

Business Card 3.5 x 2"